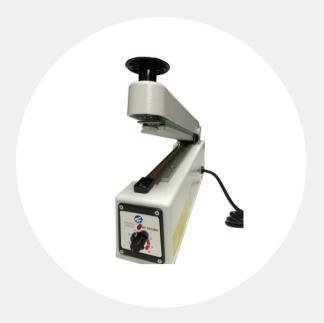

## MEDICAL IMPULSE SEALER

Model: KF-210HC

## 10MM Wide Serrated Seal w/ Cutter

- Impulse Sealing No Warm Up Time Needed
- · Clean and durable
- Seals and cuts all types of heat sensitive instrument bags and sterilization tubing (such as Nyclave, Defend and Septodont brands)
- Equipped with 10mm wide seal (serrated)
- Optimal seal quality and easy control
- · Optional: Film roller and work table

## More Details:

KF-210HC is an impulse hand sealer designed specifically for sealing sterile bags and tubing. The 10mm wide sealing seam provides the best protection. The sealer is also equipped with a cutting device to make and cut pouches easily. Design is compact to suit any medical, dental, veterinary, or laboratory with limited amount of space.

Easy to Operate: Set the timer; insert the bag between the sealing bars, then press down and release. We recommend that the user hold the sealing arm down for an additional second or two to ensure enough time for the bag to set and cool. Slide the cutter across material to make poly bags out of poly tubing.