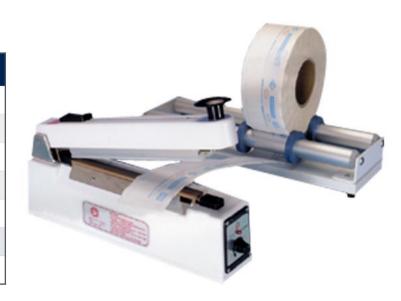

## 10MM Wide Serrated Seal w/ Cutter

- Impulse Sealing No Warm Up Time Needed
- · Clean and durable
- Seals and cuts all types of heat sensitive instrument bags and sterilization tubing (such as Nyclave, Defend and Septodont brands)
- Equipped with 10mm wide seal (serrated)
- Optimal seal quality and easy control
- · Optional: Film roller and work table